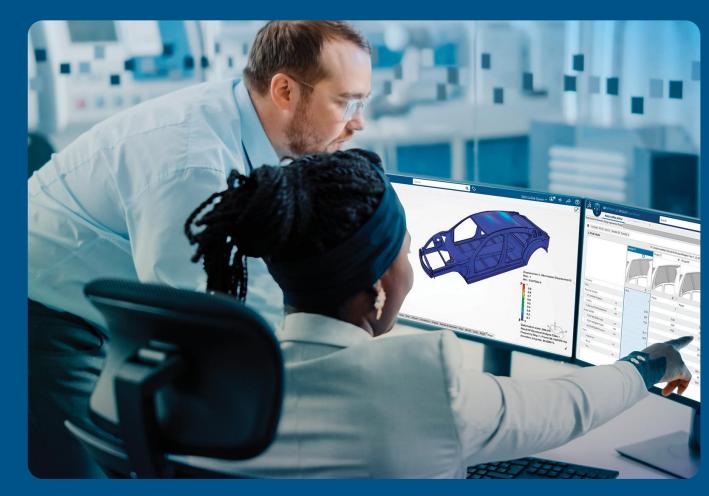

#### Unified Modeling & Simulation on the 3DEXPERIENCE Platform

Modeling & Simulation (MODSIM) together with other Dassault Systèmes Brand technology in a unified environment with a common data model

### MODSIM MODSIM unifies modeling and simulation on a common data model within a single user experience on the **3D**EXPERIENCE platform

other CAD

S

SOLIDWORK

ZS

CATIA

S

SIMULIA