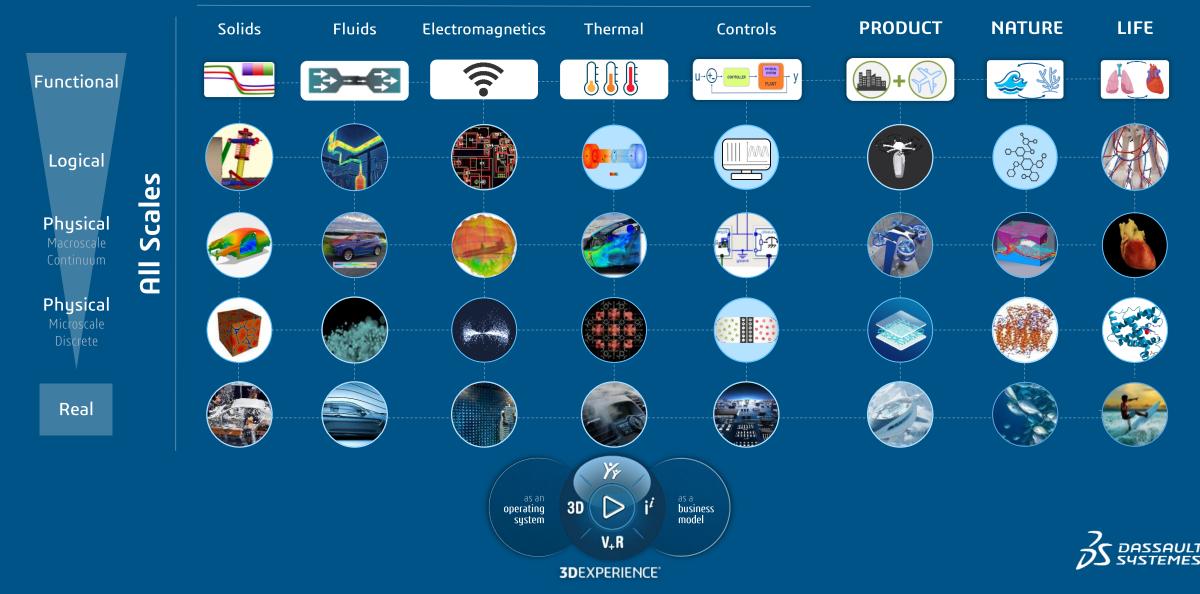

ltiple user audiences

Including 3DEXPERIENCE platform users, CATIA engineers, SOLIDWORKS designers, and traditional simulation experts

#### Unified Modeling & Simulation on the 3DEXPERIENCE Platform

Modeling & Simulation (MODSIM) together with other Dassault Systèmes Brand technology in a unified environment with a common data model

#### With a global reach

Customer-specific value-based engagements from local support & training offices, R&D centers, and resellers worldwide



Covering all 12 Dassault Systèmes Industries and 62 Segments, including technical support, training, technology development, and consulting services



### SIMULIA: Powering Sustainable Innovation





DASSAULT SYSTEMES

© Dassault Systèmes 2023



### A platform for knowledge and know-how

#### **All Physics**



9

## **3D**EXPERIENCE<sup>®</sup> powers our brand applications...

źS

ENOVIA

δS

**3DVIA** 

Information Intelligence Apos

Zs

**3DEXCITE** 

35

SOLIDWORK

Zs

CATIA

Zs

GEOVIA

<sub>3</sub>D Modeling Apps

**3D** 

ós

SIMULIA

CENTRICPLM

Social & Collaborative Apps

19

V<sub>+</sub>R

Simulation Apps

... for 12 industries





## **MODELING & SIMULATION**

### MODSIM MODSIM unifies modeling and simulation on a common data model within a single user experience on the **3D**EXPERIENCE platform

other CAD

S

SOLIDWORK

ZS

CATIA

S

SIMULIA

Yr

V\_R

3D



#### Jose Garcia-Urruchi

Head of Digital Engineering Capability Jaguar Land Rover

The continuous pursuit of cleaner cars and much shorter development timescales demands a much closer integration between CAD and CAE and a g