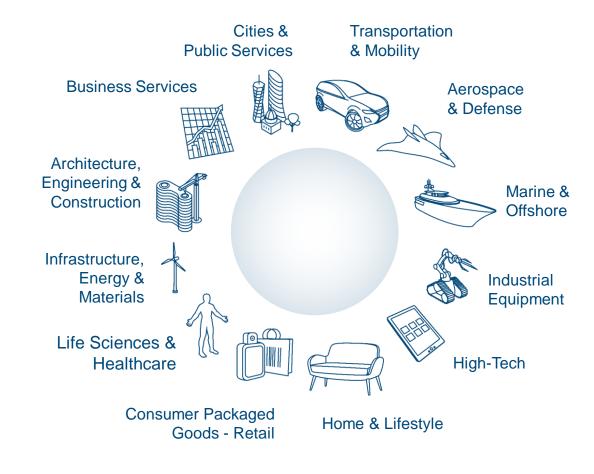

#### With a global reach

Customer-specific value-based engagements from local support & training offices, R&D centers, and resellers worldwide

Covering all 12 Dassault Systèmes Industries and 62 Segments, including technical support, training, technology development, and consulting services